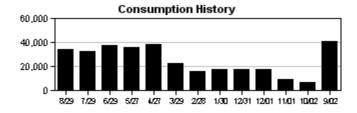

|                               |
| Reclaimed Water (              | aimed Water Charge \$11.32              |                                                 |                 |                          |           |                             |                               |
| Total Service Add              | dress Charges \$11.32                   |                                                 |                 |                          |           |                             |                               |
|                                |                                         |                                                 |                 |                          |           |                             |                               |



| EST. 1854                      |                                     | CUSTOMER NAI     |                 |                 |         |       | L DATE       | <b>DUE DATE</b><br>10/16/2023 |   |
|--------------------------------|-------------------------------------|------------------|-----------------|-----------------|---------|-------|--------------|-------------------------------|---|
| Hillsborough<br>County Florida | Service Addres                      | S: 6442 TIDELIN  | IE DR           |                 |         |       |              |                               |   |
| METER<br>NUMBER                | PREVIOUS<br>DATE                    | PREVIOUS<br>READ | PRESENT<br>DATE | PRESENT<br>READ | CONSUMP | PTION | READ<br>TYPE | METER<br>DESCRIPTIO           | N |
| 17674091