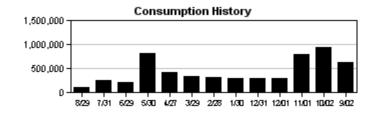

#### SUMMARY:

Cooler air temps will definitely slow growth down. Generally speaking water levels are still low. Preventative treatments are still taking place as a result of the lack of summer rainfall. Overall ponds are looking good heading into December. Merry Christma