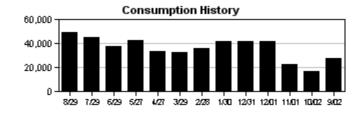

0                       | 07/29/2023       | 54161            | 08/29/2023                | 54655           | 49400 0 | GAL                           | ACTUAL       | RECLAIM             |   |
| Service Address C              | <u>Charges</u>   |                  |                           |                 |         |                               |              |                     |   |
| Reclaimed Water C              | harge            |                  | \$12.62                   |                 |         |                               |              |                     |   |
| Total Service Add              | ress Charges     |                  |                           |                 |         |                               |              |                     |   |



|                                     |                                                         |                                                                                                                       | ACCOUNT NUMB<br>9581654736                                                                                                                                                          |                                                                                                                                                                                                                                |