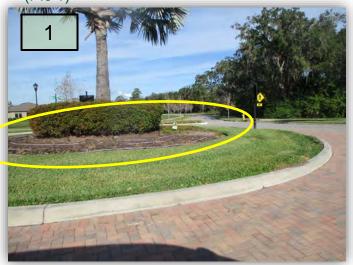

10. Clean out all volunteer invasives from the ornamental grass bed on the NW corner of Pond 2 south of the Landing. (see below)