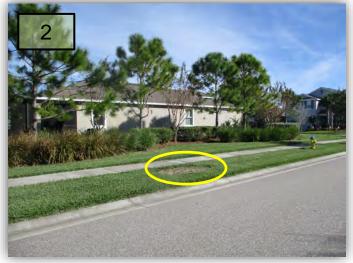

### Current Park, Milestone, Alabaster, Maiden Sea

11. Inspect this chronically bad area of turf on the NW corner of Current Park. This area comes and goes throughout the season. Diagnose and treat accordingly. (Pic 11)