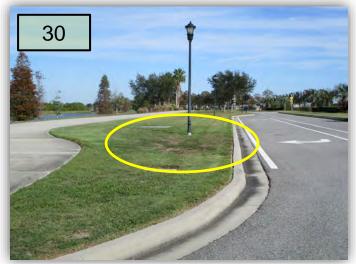

30. Can Sunrise provide their plan of improvement for the turf on the west side of WSBlvd. north of Brevada (and elsewhere?) Has this area been inspected for Mole Crickets, since the damage is below a streetlight and that insect is attracted to that? (Pic 30)