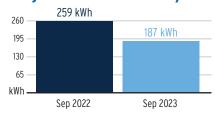

|
| 5,995 kWh @ \$0.00400/kWh | \$23.9                                                                                                           |
| 5,995 kWh @ \$0.05239/kWh | \$314.0                                                                                                          |
| 5,995 kWh @ \$0.07990/kWh | \$479.0                                                                                                          |
| 32 days @ \$0.75000       | \$24.0                                                                                                           |
|                           | 5,995 kWh @ \$0.07990/kWh<br>5,995 kWh @ \$0.05239/kWh<br>5,995 kWh @ \$0.00400/kWh<br>5,995 kWh @ \$0.00427/kWh |

# Avg kWh Used Per Day



# **Current Month's Electric Charges**

# \$1,034.74



Service Address: 6417 TIDELINE DR, APOLLO BEACH, FL 33572-1571

#### Meter Read

#### Meter Location: Irr

Service Period: 07/29/2023 - 08/29/2023

Rate Schedule: General Service - Non Demand

| Meter<br>Number | Read Date  | Current<br>Reading | - Previous<br>Reading | = | Total Used | Multiplier | Billing Period |  |
|-----------------|------------|--------------------|-----------------------|---|------------|------------|----------------|--|
| 1000453391      | 08/29/2023 | 152                | 148                   |   | 4 kWh      | 1          | 32 Days        |  |

# **Charge Details**

| Florida Gross Receipt Tax  Electric Service Cost |                       | \$0.63<br>\$25.24 |
|--------------------------------------------