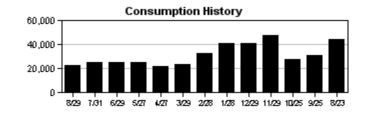

| 5/2023 | 10/16/2023   |          |    |
| sborough<br>unty Florida | Service Addres<br>S-Page 16 of 24 | Service Address: 6415 SALT CREEK AVE<br>3-Page 16 of 24 |                 |                 |        |        |              |          |    |
|                          |                                   |                                                         |                 |                 |        |        |              |          |    |
| METER<br>NUMBER          | PREVIOUS<br>DATE                  | PREVIOUS<br>READ                                        | PRESENT<br>DATE | PRESENT<br>READ | CONSUM | PTION  | READ<br>TYPE | METER    | ON |

| Reclaimed Water Charge        | \$8.73 |
|-------------------------------|--------|
| Total Service Address Charges | \$8.73 |



|                                      | С                                   | CUSTOMER NAME    |                 |                 | NUMBER E   | ILL DATE       | DUE DATE             |  |
|--------------------------------------|-------------------------------------|------------------|-----------------|-----------------|------------|----------------|----------------------|--|
| EST. 1834                            | WAT                                 | ERSET NORTH      | I CDD           | 9581654736      |            | 9/25/2023      | 10/16/2023           |  |
| Hillsborough<br>County Florida       | Service Address:<br>S-Page 16 of 24 | 7140 BOWSF       | PIRIT PL        |                 |            |                |                      |  |
| METER<br>NUMBER