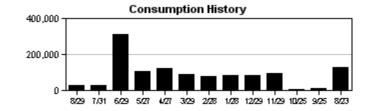

| CONSUMPTION | I READ<br>TYPE | METER<br>DESCRIPTION |  |
| 53015716                       | 07/31/2023                         | 69372            | 08/29/2023      | 69643           | 27100 GAL   | ACTUAL         | RECLAIM              |  |
| Service Address                | <u>Charges</u>                     |                  |                 |                 |             |                |                      |  |
| Reclaimed Water                | Charge                             |                  | \$9.28          |                 |             |                |                      |  |
| Total Service Ad               | tal Service Address Charges \$9.   |                  |                 |                 |             |                |                      |  |

,



|                                |                                     | CUSTOMER NAM     | ΛE                 | ACCOUNT         | ACCOUNT NUMBER |            |              | DUE DATE            |   |
|--------------------------------|-------------------------------------|------------------|--------------------|-----------------|----------------|------------|--------------|---------------------|---|
| EST. 1834                      | WA                                  | 958165           | 9581654736 09/25/2 |                 |                | 10/16/2023 |              |                     |   |
| Hillsborough<br>County Florida | Service Address: 6651 WATERSET BLVD |                  |                    |                 |                |            |              |