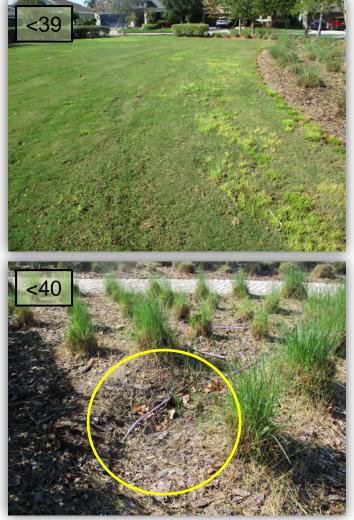

39. Was Nutsedge treated in Lantern Park? (Pic 39>)

40. I would like all coiled up drip line removed from tree trunks if the zone is no longer active. This has become an eyesore throughout the community. If this requires a proposal, then please provide one. However, anytime trees are removed, drip lines should never be left like this. This is in Lantern Park. (Pic 40>)