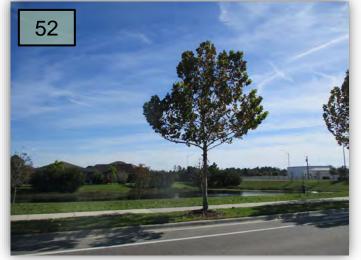

### Covington Garden Dr., Milestone, Tideline, Bowspirit

52. <u>This Sycamore on the east ROW of</u> <u>Covington Garden Dr. (CGD) was</u> <u>supposed to have been removed and</u> <u>replaced months ago. It has been reported</u> (Oct. 17<sup>th</sup> report) the install was delayed to an irrigation issue which has since been <u>resolved and that an Installation date will</u> <u>be communicated. As of December 7<sup>th</sup>, it</u> is still not removed or replaced. (Pic 52)