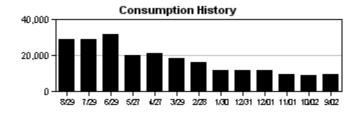

| EST. 1854                      | WA                               | CUSTOMER NAM     |                 | <b>ACCOUNT</b><br>958165 | -      |       | L DATE       | <b>DUE DATE</b><br>10/16/2023 |   |
|--------------------------------|----------------------------------|------------------|-----------------|--------------------------|--------|-------|--------------|-------------------------------|---|
| Hillsborough<br>County Florida | Service Addres<br>S-Page 7 of 24 | s: 7051 PARAD    | ISO DR          |                          |        |       |              |                               |   |
| METER<br>NUMBER                | PREVIOUS<br>DATE                 | PREVIOUS<br>READ | PRESENT<br>DATE | PRESENT<br>READ          | CONSUM | PTION | READ<br>TYPE | METER<br>DESCRIPTION          | N |
| 60905794                       | 08/01/2023                       | 649460           | 08/31/2023      | 653289                   | 382900 | GAL   | ACTUAL       | RECLAIM                       |   |
| Service Address C              | <u>harges</u>                    |                  |                 |                          |        |       |              |                               |   |
| Reclaimed Water C              | harge                            |                  | \$62.65         |                          |        |       |              |                               |   |
| Total Service Add              | ress Charges                     |                  | \$62.65         |                          |        |       |              |                               |   |