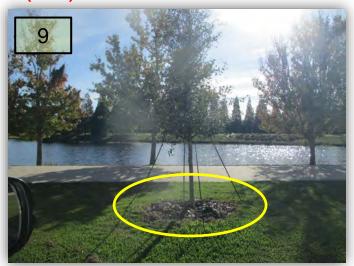

 Inspect this area of turf at Scenic and Park Strand. It may be nothing more than foot/bike traffic. However, the damage is not consistent with that. Provide an update. In this same area, the wetland material needs to be kept at least 3' back from the trail. (Pic 8>)  A 10" saucer was to have been constructed over the rootball of this new Oak on Scenic the week of November 27<sup>th</sup>. It wasn't. We need to have this constructed during what is historically a dry period. We need to be providing 20 – 30 gallons of water 2-3 times per week to this tree. (Pic 9)