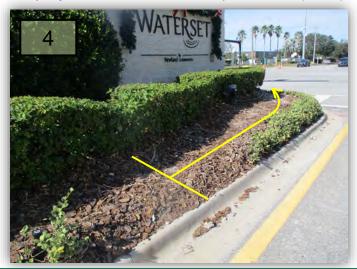

4. Sunrise to provide a proposal to completely eradicate any remaining Perennial Peanut on the WSBlvd. median north of Milestone and turn it into Zoysia turf. BCI will also need to provide a proposal to turn this irrigation into sprays. (Pic 4)