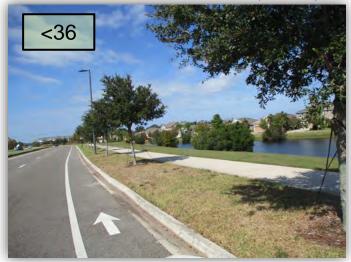

- 34. According to the response to the October 17<sup>th</sup> report (Item 26), the Azaleas on the east side of Tire Park were to be removed the week of October 29<sup>th</sup> and then moved to the week of November 27<sup>th</sup>. These have still not been removed.
- 35. Trees between Shadowlake east and WSBIvd. along Paradiso need to be lifted.
- 36. Has both Sunrise and BCI inspected the turf and irrigation on the north side of Paseo Al Mar (PAM) just west of WSBlvd.? For two months now this one strip (perhaps one zone?) has looked like straw. Is this irrigation related? Color improves to the west. (Pic 36>)
- 37. On the north side of PAM just east of Milestone, the entire ROW turf is full of weeds.