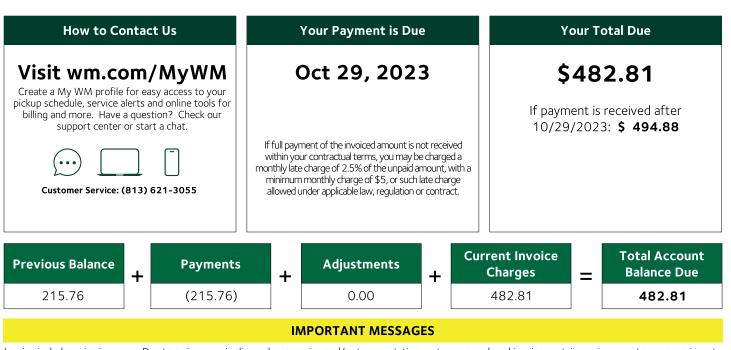

# Waterset North Community Development District

Paid Operation & Maintenance Expenditures

October 1, 2023 Through October 31, 2023

| Vendor Name                         | Check Number | Invoice Number      | Invoice Description                         |    | Amount   |
|-------------------------------------|--------------|---------------------|---------------------------------------------|----|----------|
| Suncoast Pool Service, Inc.         | 100449       | 9684                | Replace Ladder (Vandalism) - Lap Pool 09/23 | \$ | 1,789.00 |
| TECO                                | EFT          | 321000019844 9/23   | Summary Bill 09/23                          | \$ | 5,052.57 |
| Times Publishing Company            | 100445       | 0000308176 09/24/23 | Account #107056 Legal Advertising 09/23     | \$ | 653.00   |
| Waste Management Inc. of<br>Florida | EFT          | 9968579-2206-5      | 7006 Sailview Lane 10/23                    | \$ | 1,080.47 |
| Waste Management Inc. of<br>Florida | EFT          | 9968814-2206-6      | 7250 Parkshore Dr Amenity 10/23             | \$ | 482.81   |
| Waterset North CDD                  | DC101123     | DC101123            | Debit Card Replenishment                    |    | 630.41   |
|                                     |              |                     |                                             |    |          |