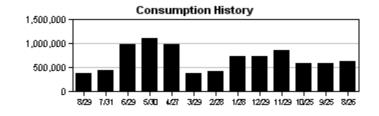

| 109051           | 08/29/2023         | 112790          | 373900         | GAL        | ESTIMATED    | RECLAIM             |   |
| <u>Service Address C</u>       | harges                              |                  |                    |                 |                |            |              |                     |   |
| Reclaimed Water C              | harge                               |                  | \$61.30            |                 |                |            |              |                     |   |
| Total Service Addr             | ess Charges                         |                  |                    |                 |                |            |              |                     |   |

An estimated read was used to calculate your bill



|                                |                                    | CUSTOMER NAM     | ACCOUNT         | BILL DATE       |                      | DUE DATE   |              |                      |
|--------------------------------|------------------------------------|------------------|-----------------|-----------------|----------------------|------------|--------------|----------------------|
| EST. 1834                      | WA                                 | TERSET NORTH     | CDD             | 9581654736      |                      | 09/25/2023 |              | 10/16/2023           |
| Hillsborough<br>County Florida | Service Address<br>S-Page 21 of 24 | s: 6904 WATER    | SET BLVD        |                 |                      |            |              |