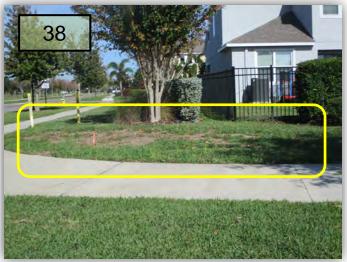

to previously stressed plants. However, Giant palm Weevils cannot be eliminated as the cause. This palm is one of the palms being root drenched quarterly for Giant Palm Weevils. There are also cut off drip lines here. (Pic 45)