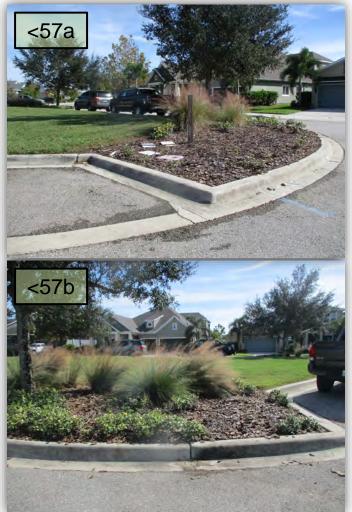

- 53. Mulch the bare beds on the CGD roundabout to cover the exposed drip line.
- 54. Remove dead material from the Giant Bird-of-Paradise in Tideline Park.
- 55. Remove dead growth from the African Irises and Xanadus in the Tideline pocket parks.
- 56. Trim the Bougainvillea to below the Wave Wall at CGD & Milestone.
- 57. <u>There are still no Variegated Confederate</u> Jasmine in the Hourglass Porkchop Park. In October, it was reported new plants had been ordered and an installation date will be communicated. There was no update provided in November and now on December 7<sup>th</sup> still no plants. Is the BOS ready to have these installed by another company and back charge Sunrise? (Pics 57a & b>)