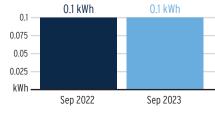

| 1          | 32 Days        |

# **Charge Details**

| Electric Charges                  |                       |         |
|-----------------------------------|-----------------------|---------|
| Daily Basic Service Charge        | 32 days @ \$0.75000   | \$24.00 |
| Energy Charge                     | 3 kWh @ \$0.07990/kWh | \$0.24  |
| Fuel Charge                       | 3 kWh @ \$0.05239/kWh | \$0.16  |
| Storm Protection Charge           | 3 kWh @ \$0.00400/kWh | \$0.01  |
| Clean Energy Transition Mechanism | 3 kWh @ \$0.00427/kWh | \$0.01  |
| Storm Surcharge                   | 3 kWh @ \$0.01061/kWh | \$0.03  |
| Florida Gross Receipt Tax         |                       | \$0.63  |
| Electric Service Cost             |                       | \$25.08 |

# Avg kWh Used Per Day



# **Current Month's Electric Charges**

\$25.08



Service Address: 6890 MILESTONE DR, APOLLO BEACH, FL 33572

### **Meter Read**

Meter Location: IRRIGATION

Service Period: 07/29/2023 - 08/29/2023

Rate Schedule: General Service - Non Demand

| Meter<br>Number | Read Date  | Current<br>Reading | - Previous<br>Reading | = | Total Used | Multiplier | Billing Period |
|-----------------|------------|--------------------|-----------------------|---|------------|------------|----------------|
| 1000456690      | 08/29/2023 | 490                | 478                   |   | 12 kWh     | 1          | 32 Days        |

# **Charge Details**

| Electric Service Cost             |                        | \$26.48 |
|-----------------------------------|------------------------|---------|
| Florida