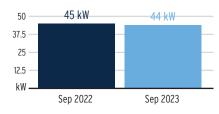

|
| 32 days @ \$1.08000                                | \$34.56                                                                                                                                                                                  |
|                                                    | 44 kW @ \$14.13000/kW<br>21,360 kWh @ \$0.00736/kWh<br>21,360 kWh @ \$0.05239/kWh<br>44 kW @ -\$0.06000/kW<br>44 kW @ \$0.62000/kW<br>44 kW @ \$0.88000/kW<br>21,360 kWh @ \$0.00084/kWh |

# **Current Month's Electric Charges**

# \$2,168.16

Billing information continues on next page ightarrow

# Avg kWh Used Per Day



# Billing Demand (kW)



### Load Factor



Decreasing the proportion of your electricity utilized at peak will improve your load factor.



Sub-Account #: 211006781838 Statement Date: 10/02/2023

#### Service Address: 7012 SAIL VIEW LN, APOLLO BEACH, FL 33572-1550

Service Period: 07/29/2023 - 08/29/2023

Rate Schedule: Lighting Service

### **Charge Details**

# Electric Charges

| Lighting Charges                    |                          | \$461.58 |
|-------------------------------------|--------------------------|----------|
| Florida Gross Receipt Tax           |                          | \$0.51   |
| Storm Surcharge                     | 190  kWh @ \$0.00326/kWh | \$0.62   |
| Clean Energy Transition Mechanism   | 190  kWh @ \$0.00036/kWh | \$0.07   |
| Storm Protection Charge             | 190  kWh