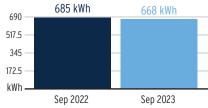

1.7                                                                                                                                                                                  |
| 32 days @ \$1.08000                                | \$34.56                                                                                                                                                                                  |
|                                                    | 44 kW @ \$14.13000/kW<br>21,360 kWh @ \$0.00736/kWh<br>21,360 kWh @ \$0.05239/kWh<br>44 kW @ -\$0.06000/kW<br>44 kW @ \$0.62000/kW<br>44 kW @ \$0.88000/kW<br>21,360 kWh @ \$0.00084/kWh |

# **Current Month's Electric Charges**

# \$2,168.16

Billing information continues on next page ightarrow

# Avg kWh Used Per Day



# Billing Demand (kW)



### Load Factor



Decreasing the proportion of your electricity utilized at peak will improve your load factor.



Sub-Account #: 211006781838 Statement Date: 10/02/2023

#### Service Address: 7012 SAIL VIEW LN, APOLLO BEACH, FL 33572-1550

Service Period: 07/29/2023 - 08/29/2023

Rate Schedule: Lighting Service

### **Charge Details**

# Electric Charges

| Lighting Charges                    |                          | \$461.58 |
|-------------------------------------|--------------------------|----------|
| Florida Gross Receipt Tax           |                          | \$0.51   |
| Storm Surcharge                     | 190  kWh @ \$0.00326/kWh | \$0.62   |
| Clean Energy Transition Mechanism   | 190  kWh @ \$0.00036/kWh | \$0.07   |
| Storm Protection Char