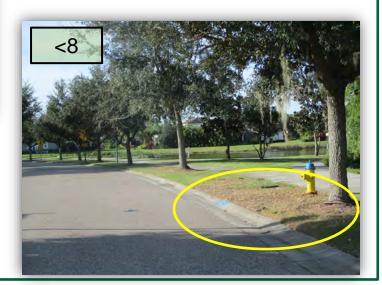

 Please refrain from trimming Bougainvillea and Texas Sage along Waterset Blvd. (WSBlvd.) north in these comical looking shapes. (Pic 1)

- What is the ETA for the Sycamore removal on the WSBlvd. median north of the Landing? Approved proposal was sent on Nov. 30<sup>th</sup>. (Pic 2>)
- 3. The majority of the Washington Palms near the intersection of WSBlvd. and Sail View on both roadways need to be trimmed. Also, around the trail north of the Landing. It is not limited to these areas.
- Can BCI provide detailed information regarding the frequency and duration of irrigation that waters the Mammy Croton bed on the parking lot side of the Landing gym? New leaf growth seems to have halted. (Pic 4>)