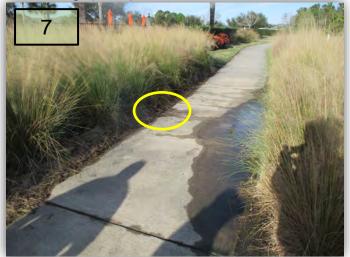

 This area has been reported before and nothing was ever discovered. However, it still appears there may be a slice in one of the drip lines that is causing siltation to run across the trail on the north side of the Landing. (Pic 7)