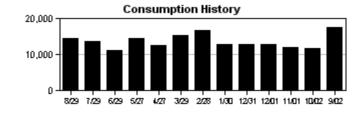

| N |
| 17674091                       | 07/29/2023                          | 23693            | 08/29/2023      | 23838           | 14500 G | AL    | ACTUAL       | RECLAIM                       |   |
| Service Address (              | <u>Charges</u>                      |                  |                 |                 |         |       |              |                               |   |
| Reclaimed Water C              | Charge                              |                  | \$7.39          |                 |         |       |              |                               |   |
| Total Service Add              | otal Service Address Charges \$7.39 |                  |                 |                 |         |       |              |                               |   |



|                                |                                    | CUSTOMER NAME    |                 |                 | NUMBER B    | ILL DATE       | DUE DATE             |  |
|--------------------------------|------------------------------------|------------------|-----------------|-----------------|-------------|----------------|----------------------|--|
| EST. 1834                      | WA                                 | ERSET NORTH      | I CDD           | 9581654736 09   |             | 9/25/2023      | 10/16/2023           |  |
| Hillsborough<br>County Florida | Service Address<br>S-Page 20 of 24 | 6976 CREST       | POINT DR        |                 |             |                |                      |  |
| METER<br>NUMBER                | PREVIOUS<br>DATE