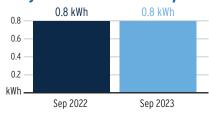

| 32 Days        |

# **Charge Details**

(

| Electric Charges                  |                        |         |
|-----------------------------------|------------------------|---------|
| Daily Basic Service Charge        | 32 days @ \$0.75000    | \$24.00 |
| Energy Charge                     | 26 kWh @ \$0.07990/kWh | \$2.08  |
| Fuel Charge                       | 26 kWh @ \$0.05239/kWh | \$1.30  |
| Storm Protection Charge           | 26 kWh @ \$0.00400/kWh | \$0.10  |
| Clean Energy Transition Mechanism | 26 kWh @ \$0.00427/kWh | \$0.1   |
| Storm Surcharge                   | 26 kWh @ \$0.01061/kWh | \$0.28  |
| Florida Gross Receipt Tax         |                        | \$0.7   |
| Electric Service Cost             |                        | \$28.6  |

# Avg kWh Used Per Day



# **Current Month's Electric Charges**

\$28.65



Service Address: 7012 SAIL VIEW LN, APOLLO BEACH, FL 33572-1550

### **Meter Read**

Service Period: 07/29/2023 - 08/29/2023

Rate Schedule: General Service Demand - Standard

| Meter<br>Number | Read Date  | Current<br>Reading | - Previous<br>Reading | = | Total Used | Multiplier | Billing Period |
|-----------------|------------|--------------------|-----------------------|---|------------|------------|----------------|
| 1000789803      | 08/29/2023 | 6,399              | 6,132                 |   | 21,360 kWh | 80.0000    | 32 Days        |
| 1000789803      | 08/29/2023 | 0.55               | 0                     |   | 43.92 kW   | 80.0000    | 32 Days        |

### **Charge Details**

| 44 kW @ \$1.12000/kW<br>21,360 kWh @ \$0.002