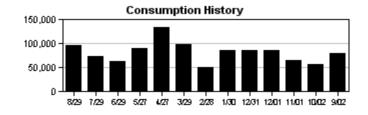

| EST. 1854                      | WA                               | CUSTOMER NAM     |                 | <b>ACCOUNT</b><br>958165 | -      |       | L DATE       | <b>DUE DATE</b><br>10/16/2023 |   |
|--------------------------------|----------------------------------|------------------|-----------------|--------------------------|--------|-------|--------------|-------------------------------|---|
| Hillsborough<br>County Florida | Service Addres<br>S-Page 7 of 24 | s: 7051 PARAD    | ISO DR          |                          |        |       |              |                               |   |
| METER<br>NUMBER                | PREVIOUS<br>DATE                 | PREVIOUS<br>READ | PRESENT<br>DATE | PRESENT<br>READ          | CONSUM | PTION | READ<br>TYPE | METER<br>DESCRIPTION          | N |
| 60905794                       | 08/01/2023                       | 649460           | 08/31/2023      | 653289                   | 382900 | GAL   | ACTUAL       | RECLAIM                       |   |
| Service Address C              | <u>harges</u>                    |                  |                 |                          |        |       |              |                               |   |
| Reclaimed Water C              | harge                            |                  | \$62.65         |                          |        |       |              |                               |   |
| Total Service Add              | ress Charges                     |                  | \$62.65         |                          |        |       |              |                               |   |