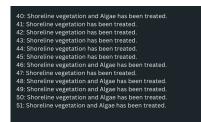

| <ol> <li>Shoreline vegetation has been treated.</li> </ol> |
|------------------------------------------------------------|
| 2: Shoreline vegetation has been treated.                  |
| 3: Shoreline vegetation and Algae has been treated.        |
| 4: Shoreline vegetation and Algae has been treated.        |
| 5: Shoreline vegetation and algae has been treated.        |
| 6: Shoreline vegetation has been treated.                  |
| 7: Shoreline vegetation has been treated.                  |
| 8: Shoreline vegetation has been treated.                  |
| 9: Shoreline vegetation and Algae has been treated.        |
| 10: Shoreline vegetation and Algae has been treated.       |
| 11: Shoreline vegetation has been treated.                 |
| 12: Shoreline vegetation and Algae has been treated.       |
| 13: Shoreline vegetation has been treated.                 |
|                                                            |

| 14: Shoreline vegetation and Algae has been treated. |
|------------------------------------------------------|
|                                                      |
| 15: Shoreline vegetation and Algae has been treated. |
| 16: Shoreline vegetation has been treated.           |
| 17: Shoreline vegetation has been treated.           |
| 18: Shoreline vegetation has been treated.           |
| 19: Shoreline vegetation has been treated.           |
| 20: Shoreline vegetation has been treated.           |
| 21: Shoreline vegetation and Algae has been treated. |
| 22: Shoreline vegetation has been treated.           |
| 23: Shoreline vegetation and Algae has been treated. |
| 24: Shoreline vegetation and Algae has been treated. |
| 25: Shoreline vegetation has been treated.           |
| 26: Shoreline vegetation and Algae has been treated. |
|                                                      |

| 27: Shoreline vegetation has been treated.           |
|------------------------------------------------------|
| 28: Shoreline vegetation has been treated.           |
| 29: Shoreline vegetation has been treated.           |
| 30: Shoreline vegetation and Algae has been treated. |
| 31: Shoreline vegetation has been treated.           |
| 32: Shoreline vegetation has been treated.           |
| 33: Shoreline vegetation has been treated.           |
| 34: Shoreline vegetation and Algae has been treated. |
| 35: Shoreline vegetation and Algae has been treated. |
| 36: Shoreline vegetation has been treated.           |
| 37: Shoreline vegetation has been treated.           |
| 38: Shoreline vegetation and Algae has been treated. |
| 39: Shoreline vegetation and Algae has been treated. |
|                                                      |