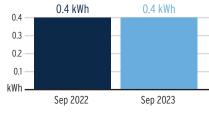

| 32 Days        |

# **Charge Details**

| Electric Service Cost             |                        | \$26.48 |
|-----------------------------------|------------------------|---------|
| Florida Gross Receipt Tax         |                        | \$0.66  |
| Storm Surcharge                   | 12 kWh @ \$0.01061/kWh | \$0.13  |
| Clean Energy Transition Mechanism | 12 kWh @ \$0.00427/kWh | \$0.05  |
| Storm Protection Charge           | 12 kWh @ \$0.00400/kWh | \$0.05  |
| Fuel Charge                       | 12 kWh @ \$0.05239/kWh | \$0.63  |
| Energy Charge                     | 12 kWh @ \$0.07990/kWh | \$0.96  |
| Daily Basic Service Charge        | 32 days @ \$0.75000    | \$24.00 |
| Electric Charges                  |                        |         |

# Avg kWh Used Per Day



# **Current Month's Electric Charges**

\$26.48



Service Address: 6120 SHADOWLAKE DR, APOLLO BEACH, FL 33572

### **Meter Read**

#### Meter Location: IRRIGATION

Service Period: 07/29/2023 - 08/29/2023

Rate Schedule: General Service - Non Demand

| Meter<br>Number | Read Date  | Current<br>Reading | - Previous<br>Reading | = | Total Used | Multiplier | Billing Period |
|-----------------|------------|--------------------|-----------------------|---|------------|------------|----------------|
| 1000456192      | 08/29/2023 | 559                | 545                   |   | 14 kWh     | 1          | 32 Days        |

# **Charge Details**

| Electric Charges                  |                        |         |
|-----------------------------------|------------------------|---------|
| D