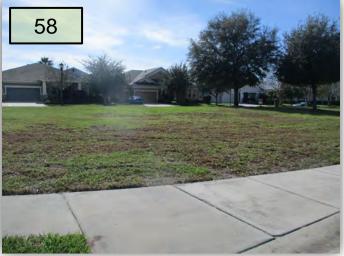

58. Sunrise to provide an update to what they are doing to reverse the failing Bermuda turf in Bowspirit Park. (Pic 58)

59. Inspect and treat accordingly several Fakahatchee Grasses on Milestone west of WSBlvd.