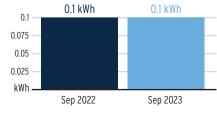

--------------------------------------------------|-----------------------|-------------------|
| Storm Surcharge                                  | 4 kWh @ \$0.01061/kWh | \$0.04            |
| Clean Energy Transition Mechanism                | 4 kWh @ \$0.00427/kWh | \$0.02            |
| Storm Protection Charge                          | 4 kWh @ \$0.00400/kWh | \$0.02            |
| Fuel Charge                                      | 4 kWh @ \$0.05239/kWh | \$0.21            |
| Energy Charge                                    | 4 kWh @ \$0.07990/kWh | \$0.32            |
| Daily Basic Service Charge                       | 32 days @ \$0.75000   | \$24.00           |
| Electric Charges                                 |                       |                   |

# Avg kWh Used Per Day



# **Current Month's Electric Charges**

# \$25.24



Service Address: 7218 HOURGLASS DR, APOLLO BEACH, FL 33572-1579

#### Meter Read

#### Meter Location: Irr

Service Period: 07/29/2023 - 08/29/2023

Rate Schedule: General Service - Non Demand

| Meter<br>Number | Read Date  | Current<br>Reading | - Previous<br>Reading | = | Total Used | Multiplier | Billing Period |  |
|-----------------|------------|--------------------|-----------------------|---|------------|------------|----------------|--|
| 1000451807      | 08/29/2023 | 2,158              | 2,120                 |   | 38 kWh     | 1          | 32 Days        |  |

# **Charge Details**

| Florida Gross Receipt Tax         |