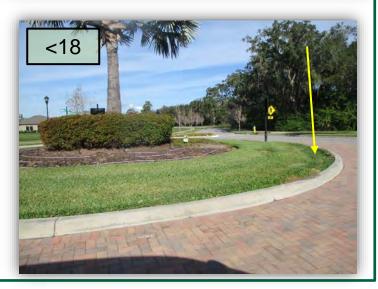

- 12. In an unusually shaped area adjacent to the parallel parking spaces on the Park Strand side of Coqui Park, BCI to completely remove this irrigation to below ground. Sunrise to lower this area to at least 4" below the concrete and install new Pine Bark mulch.
- 13. Remove all dead plant material on both sides of the buffer of the Phase 1 & 2 boundary.
- 14. Inspect and treat browning Fakahatchee Grasses & Walter's Viburnum on the east side of Park Strand on the Phase 2 side buffer.
- 15. Remove dead growth from all Flax Lily on the east side of Flowerpot Park.
- 16. Remove all water shoots from the Tree Ligustrum on both sides of the Milestone buffer east and west of Park Strand and beyond. This was to be completed by the week of Nov. 27<sup>th</sup>.
- 17. Remove dead material for all Giant Birds-of-Paradise on both sides of Milestone.
- 18. Can Sunrise attempt to repair these tire ruts on Knowledge roundabout? (Pic 18>)