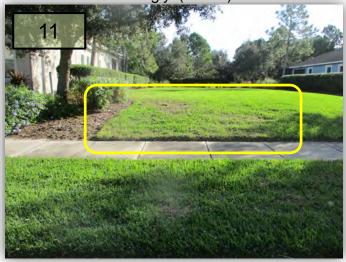

### Current Park, Milestone, Alabaster, Maiden Sea

11. Inspect this chronically bad area of turf on the NW corner of Current Park. This area comes and goes throughout the season. Diagnose and treat accordingly. (Pic 11)