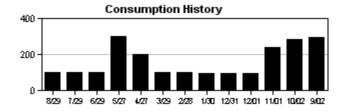

#### SUMMARY:

Cooler air temps will definitely slow growth down. Generally speaking water levels are still low. Preventative treatments are still taking place as a result of the lack of summer rainfall. Overall ponds are looking good heading into December. Merry Christma