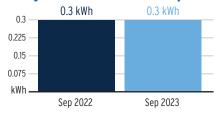

| 32 Days        |

# **Charge Details**

| Electric Charges                  |                        |         |
|-----------------------------------|------------------------|---------|
| Daily Basic Service Charge        | 32 days @ \$0.75000    | \$24.00 |
| Energy Charge                     | 11 kWh @ \$0.07990/kWh | \$0.88  |
| Fuel Charge                       | 11 kWh @ \$0.05239/kWh | \$0.58  |
| Storm Protection Charge           | 11 kWh @ \$0.00400/kWh | \$0.04  |
| Clean Energy Transition Mechanism | 11 kWh @ \$0.00427/kWh | \$0.05  |
| Storm Surcharge                   | 11 kWh @ \$0.01061/kWh | \$0.12  |
| Florida Gross Receipt Tax         |                        | \$0.66  |
| Electric Service Cost             |                        | \$26.33 |

### Avg kWh Used Per Day



# **Current Month's Electric Charges**

\$26.33



Service Address: 7315 HERMES CT IRR, APOLLO BEACH, FL 33572-0000

### **Meter Read**

Service Period: 07/29/2023 - 08/29/2023

Rate Schedule: General Service - Non Demand

| Meter<br>Number | Read Date  | Current<br>Reading | - Previous<br>Reading | = | Total Used | Multiplier | Billing Period |
|-----------------|------------|--------------------|-----------------------|---|------------|------------|----------------|
| 1000533648      | 08/29/2023 | 18,428             | 18,377                |   | 51 kWh     | 1          | 32 Days        |

# **Charge Details**

| \$0.27<br>\$0.54<br>\$0.8<br><b>32.5</b><br>\$2.75 |
|----------------------------------------------------|
| \$0.2<br>\$0.5<br>\$0.8                            |
| \$0.2<br>\