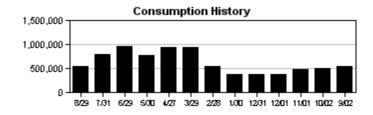

| EST. 1854                      | WA                               | CUSTOMER NAM     |                 | <b>ACCOUNT</b><br>958165 | -      |       | L DATE       | <b>DUE DATE</b><br>10/16/2023 |   |
|--------------------------------|----------------------------------|------------------|-----------------|--------------------------|--------|-------|--------------|-------------------------------|---|
| Hillsborough<br>County Florida | Service Addres<br>S-Page 7 of 24 | s: 7051 PARAD    | ISO DR          |                          |        |       |              |                               |   |
| METER<br>NUMBER                | PREVIOUS<br>DATE                 | PREVIOUS<br>READ | PRESENT<br>DATE | PRESENT<br>READ          | CONSUM | PTION | READ<br>TYPE | METER<br>DESCRIPTION          | N |
| 60905794                       | 08/01/2023                       | 649460           | 08/31/2023      | 653289                   | 382900 | GAL   | ACTUAL       | RECLAIM                       |   |
| Service Address C              | <u>harges</u>                    |                  |                 |                          |        |       |              |                               |   |
| Reclaimed Water C              | harge                            |                  | \$62.65         |                          |        |       |              |                               |   |
| Total Service Add              | ress Charges                     |                  | \$62.65         |                          |        |       |              |                               |   |