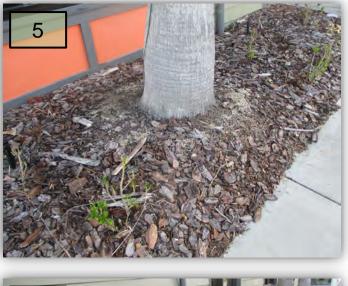

5. This is not the proper way to fertilize a palm. The full amount per palm (1 ½ lbs. of 8-0-12+4Mg fertilizer per 100 Sq. Ft. of palm canopy) should be spread beneath the entire drip line of the palm. Currently it is being placed heavily around the base of the trunk where new roots can be burned. (Pic 5)