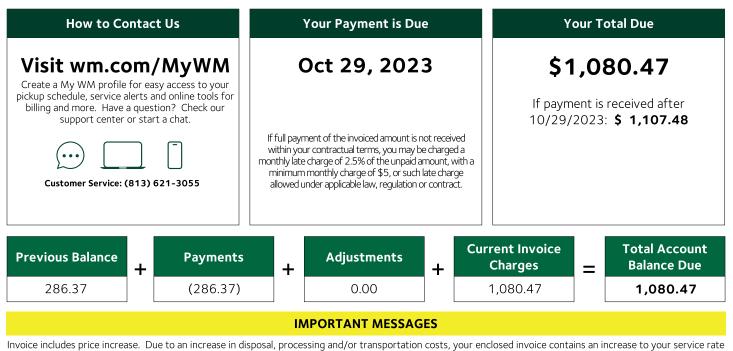

# Waterset North Community Development District

Paid Operation & Maintenance Expenditures

October 1, 2023 Through October 31, 2023

| Vendor Name                         | Check Number | Invoice Number      | Invoice Description                         |    | Amount   |
|-------------------------------------|--------------|---------------------|---------------------------------------------|----|----------|
| Suncoast Pool Service, Inc.         | 100449       | 9684                | Replace Ladder (Vandalism) - Lap Pool 09/23 | \$ | 1,789.00 |
| TECO                                | EFT          | 321000019844 9/23   | Summary Bill 09/23                          | \$ | 5,052.57 |
| Times Publishing Company            | 100445       | 0000308176 09/24/23 | Account #107056 Legal Advertising 09/23     | \$ | 653.00   |
| Waste Management Inc. of<br>Florida | EFT          | 9968579-2206-5      | 7006 Sailview Lane 10/23                    | \$ | 1,080.47 |
| Waste Management Inc. of<br>Florida | EFT          | 9968814-2206-6      | 7250 Parkshore Dr Amenity 10/23             | \$ | 482.81   |
| Waterset North CDD                  | DC101123     | DC101123            | Debit Card Replenishment                    |    | 630.41   |
|                                     |              |                     |                                             |    |          |