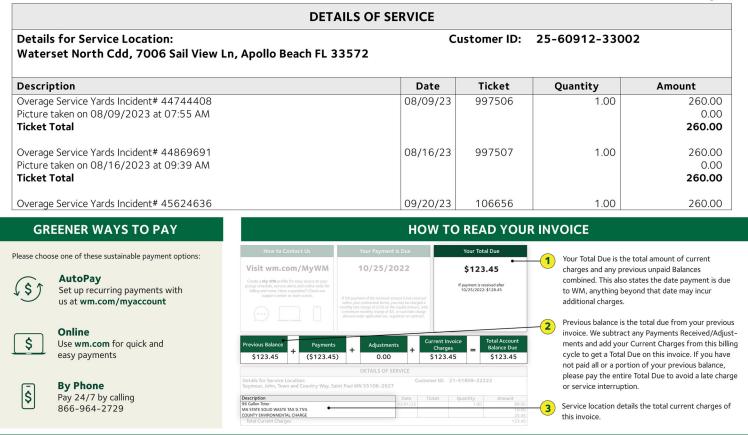

# WATERSET NORTH LANDSCAPE INSPECTION REPORT

December 7, 2023 Rizzetta & Company John R. Toborg – Division Manager Landscape Inspection Services

#### The next fertilizer applications will occur in February.

The following are action items for Sunrise to complete. Please refer to the item # in your response listing action already taken or anticipated time of completion. Red text indicates deficient from previous report. **Bold Red text** indicates deficient for more than a month. Green text indicates a proposal has been requested. Blue indicates irrigation. **Bold, underlined is info. or questions for** the BOS. Orange is for Staff.