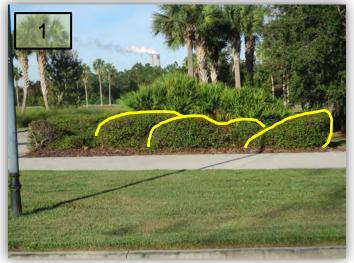

 Please refrain from trimming Bougainvillea and Texas Sage along Waterset Blvd. (WSBlvd.) north in these comical looking shapes. (Pic 1)

- What is the ETA for the Sycamore removal on the WSBlvd. median north of the Landing? Approved proposal was sent on Nov. 30<sup>th</sup>. (Pic 2>)
- 3. The majority of the Washington Palms near the intersection of WSBlvd. and Sail View on both roadways need to be trimmed. Also, around the trail north of the Landing. It is not limited to these areas.
- Can BCI provide detailed information regarding the frequency and duration of irrigation that waters the Mammy Croton bed on the parking lot side of the Landing gym? New leaf growth seems to have halted. (Pic 4>)