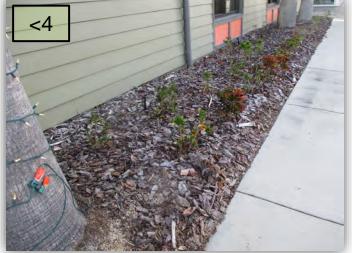

 Please refrain from trimming Bougainvillea and Texas Sage along Waterset Blvd. (WSBlvd.) north in these comical looking shapes. (Pic 1)

- What is the ETA for the Sycamore removal on the WSBlvd. median north of the Landing? Approved proposal was sent on Nov. 30<sup>th</sup>. (Pic 2>)
- 3. The majority of the Washington Palms near the intersection of WSBlvd. and Sail View on both roadways need to be trimmed. Also, around the trail north of the Landing. It is not limited to these areas.
- Can BCI provide detailed information regarding the frequency and duration of irrigation that waters the Mammy Croton bed on the parking lot side of the Landing gym? New leaf growth seems to have halted. (Pic 4>)