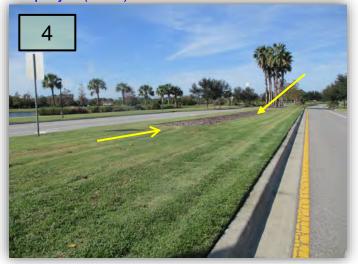

30. Can Sunrise provide their plan of improvement for the turf on the west side of WSBlvd. north of Brevada (and elsewhere?) Has this area been inspected for Mole Crickets, since the damage is below a streetlight and that insect is attracted to that? (Pic 30)