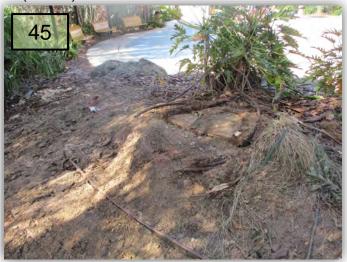

 Sunrise to provide a proposal to eradicate the beds of Dwarf Asian Jasmine and Bougainvillea on the PAM medians at US 41 and replace with St. Augustine turf. BCI will need to inspect these areas to see what type of retrofitting will be required and provide a proposal for that as well. Even if it involves adding new zones.