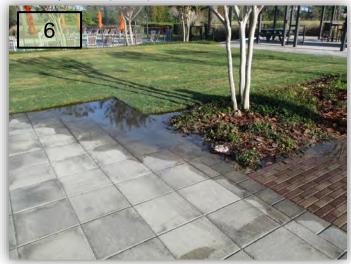

### The Landing, Scenic

 I called BCI from the field to let them know water is standing in a place I've not noticed before on the north side lawn of the Landing. The turf was also very soppy. Please provide an update. (Pic 6)