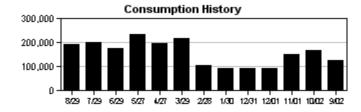

br>READ | CONSUMP   | ΓΙΟΝ | READ<br>TYPE | METER<br>DESCRIPTION |
| 34034973                       | 07/29/2023                        | 223408           | 08/29/2023      | 225335          | 192700 G/ | ۹L   | ACTUAL       | RECLAIM              |
| Service Address                | <u>Charges</u>                    |                  |                 |                 |           |      |              |                      |
| Reclaimed Water                | Charge                            |                  | \$38.48         |                 |           |      |              |                      |
| Total Service Ad               | dress Charges                     |                  | \$38.48         |                 |           |      |              |                      |



| ( 🌧 )                          |                                  | CUSTOMER NA      | ME              | ACCOUNT         | NUMBER  | BIL   | L DATE       | DUE DATE            |   |
|--------------------------------|----------------------------------|------------------|-----------------|-----------------|---------|-------|--------------|---------------------|---|
| EST. 1834                      | WA                               | ATERSET NORTH    | I CDD           | 958165          | 4736    | 09/   | 25/2023      | 10/16/2023          |   |
| Hillsborough<br>County Florida | Service Addres<br>S-Page 3 of 24 | s: 6507 PARK S   | STRAND DR       |                 |         |       |              |                     |   |
| METER<br>NUMBER                | PREVIOUS<br>DATE