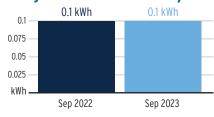

| 1          | 32 Days        |

# **Charge Details**

| Electric Charges                  |                       |         |
|-----------------------------------|-----------------------|---------|
| Daily Basic Service Charge        | 32 days @ \$0.75000   | \$24.00 |
| Energy Charge                     | 4 kWh @ \$0.07990/kWh | \$0.32  |
| Fuel Charge                       | 4 kWh @ \$0.05239/kWh | \$0.2   |
| Storm Protection Charge           | 4 kWh @ \$0.00400/kWh | \$0.02  |
| Clean Energy Transition Mechanism | 4 kWh @ \$0.00427/kWh | \$0.02  |
| Storm Surcharge                   | 4 kWh @ \$0.01061/kWh | \$0.04  |
| Florida Gross Receipt Tax         |                       | \$0.63  |
| Electric Service Cost             |                       | \$25.24 |

# Avg kWh Used Per Day



# **Current Month's Electric Charges**

\$25.24



#### Service Address: 6976 CRESTPOINT DR, APOLLO BEACH, FL 33572-1752

# Meter Read

#### Meter Location: Irr

Service Period: 07/29/2023 - 08/29/2023

Rate Schedule: General Service - Non Demand

| Meter<br>Number | Read Date  | Current<br>Reading | - Previous<br>Reading | = | Total Used | Multiplier | Billing Period |
|-----------------|------------|--------------------|-----------------------|---|------------|------------|----------------|
| 1000451798      | 08/29/2023 | 126                | 122                   |   | 4 kWh      | 1          | 32 Days        |

### **Charge Details**

| Total Electric Cost, Local Fees and | Taxag                 | \$27.37 |
|-------------------------------------|-----------------------|---------|
|