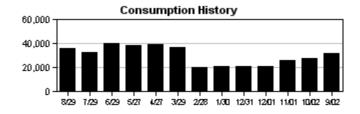

AD<br>TYPE | METER<br>DESCRIPTION |  |
| 34272127                             | 07/29/2023                          | 27045            | 08/29/2023      | 27407           | 36200 GAL  | ACTUAL         | RECLAIM              |  |
| Service Address                      | Charges                             |                  |                 |                 |            |                |                      |  |
| Reclaimed Water                      | Charge                              |                  | \$11.16         |                 |            |                |                      |  |
| otal Service Address Charges \$11.10 |                                     |                  |                 |                 |            |                |                      |  |



| EST. 1854                      | WA               |                  | ACCOUNT NUMBER 9581654736 |                 |         | <b>DUE DATE</b><br>10/16/2023 |              |                     |   |
|--------------------------------|------------------|------------------|---------------------------|-----------------|---------|-------------------------------|--------------|---------------------|---|
| Hillsborough<br>County Florida | Service Addres   | s: 7444 MILEST   | ONE DR                    |                 |         |                               |              |                     |   |
| METER<br>NUMBER                | PREVIOUS<br>DATE | PREVIOUS<br>READ | PRESENT<br>DATE           | PRESENT<br>READ | CONSUM  | PTION                         | READ<br>TYPE | METER<br>DESCRIP