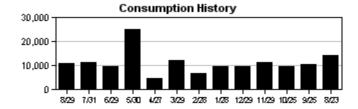

#### SUMMARY:

Cooler air temps will definitely slow growth down. Generally speaking water levels are still low. Preventative treatments are still taking place as a result of the lack of summer rainfall. Overall ponds are looking good heading into December. Merry Christma