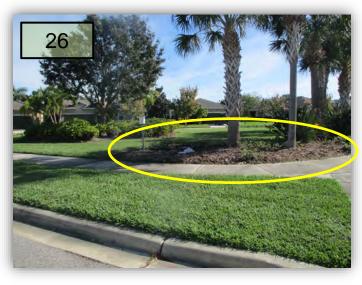

10. Clean out all volunteer invasives from the ornamental grass bed on the NW corner of Pond 2 south of the Landing. (see below)