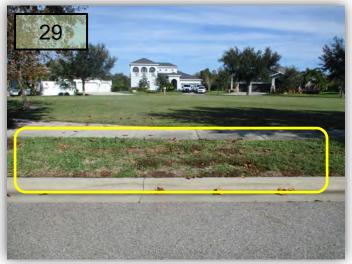

- 27. Does Sunrise have a plan to replace the Variegated Confederate Jasmine in Crest Point 1 & 3?
- 28. Several trees need to be lifted around Crest Point Park.
- 29. Is Sunrise treating this area of turf on the south side of Crest Point Park? (Pic 29)