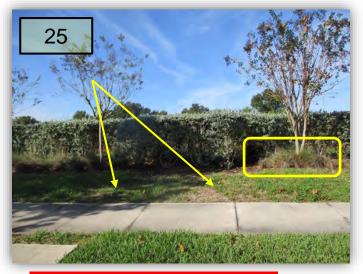

 Please refrain from trimming Bougainvillea and Texas Sage along Waterset Blvd. (WSBlvd.) north in these comical looking shapes. (Pic 1)

- What is the ETA for the Sycamore removal on the WSBlvd. median north of the Landing? Approved proposal was sent on Nov. 30<sup>th</sup>. (Pic 2>)
- 3. The majority of the Washington Palms near the intersection of WSBlvd. and Sail View on both roadways need to be trimmed. Also, around the trail north of the Landing. It is not limited to these areas.
- Can BCI provide detailed information regarding the frequency and duration of irrigation that waters the Mammy Croton bed on the parking lot side of the Landing gym? New leaf growth seems to have halted. (Pic 4>)