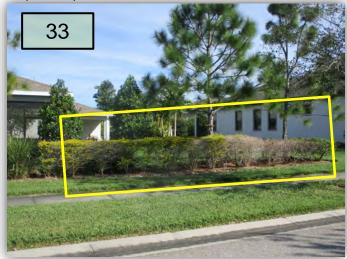

38. It is being reported that the failed turf on the NE corner of Paradiso and PAM has been treated regularly every month. The question is "What has been diagnosed and is the treatment target specific?" Because nothing seems to be working. (Pic 38)