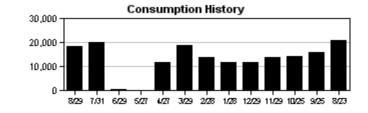

| EST. 1854                      | WA                               | CUSTOMER NAM     |                 | <b>ACCOUNT</b><br>958165 | -      |       | L DATE       | <b>DUE DATE</b><br>10/16/2023 |   |
|--------------------------------|----------------------------------|------------------|-----------------|--------------------------|--------|-------|--------------|-------------------------------|---|
| Hillsborough<br>County Florida | Service Addres<br>S-Page 7 of 24 | s: 7051 PARAD    | ISO DR          |                          |        |       |              |                               |   |
| METER<br>NUMBER                | PREVIOUS<br>DATE                 | PREVIOUS<br>READ | PRESENT<br>DATE | PRESENT<br>READ          | CONSUM | PTION | READ<br>TYPE | METER<br>DESCRIPTION          | N |
| 60905794                       | 08/01/2023                       | 649460           | 08/31/2023      | 653289                   | 382900 | GAL   | ACTUAL       | RECLAIM                       |   |
| Service Address C              | <u>harges</u>                    |                  |                 |                          |        |       |              |                               |   |
| Reclaimed Water C              | harge                            |                  | \$62.65         |                          |        |       |              |                               |   |
| Total Service Add              | ress Charges                     |                  | \$62.65         |                          |        |       |              |                               |   |