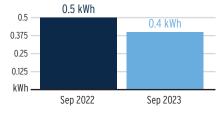

| 32 Days        |

# **Charge Details**

| Electric Charges                  |                        |         |
|-----------------------------------|------------------------|---------|
| Daily Basic Service Charge        | 32 days @ \$0.75000    | \$24.00 |
| Energy Charge                     | 14 kWh @ \$0.07990/kWh | \$1.12  |
| Fuel Charge                       | 14 kWh @ \$0.05239/kWh | \$0.73  |
| Storm Protection Charge           | 14 kWh @ \$0.00400/kWh | \$0.06  |
| Clean Energy Transition Mechanism | 14 kWh @ \$0.00427/kWh | \$0.06  |
| Storm Surcharge                   | 14 kWh @ \$0.01061/kWh | \$0.15  |
| Florida Gross Receipt Tax         |                        | \$0.67  |
| Electric Service Cost             |                        | \$26.79 |

# Avg kWh Used Per Day



# **Current Month's Electric Charges**

\$26.79



Service Address: 6806 PARADISO DR, APOLLO BEACH, FL 33572-0000

### **Meter Read**

Service Period: 07/29/2023 - 08/29/2023

Rate Schedule: General Service - Non Demand

| Meter<br>Number | Read Date  | Current<br>Reading | - Previous<br>Reading | = Total Used | Multiplier | Billing Period |
|-----------------|------------|--------------------|-----------------------|--------------|------------|----------------|
| 1000441728      | 08/29/2023 | 457                | 446                   | 11 kWh       | 1          | 32 Days        |

# **Charge Details**

| Electric Charges                  |                        |         |
|-----------------------------------|------------------------|---------|
| Daily Basic Service Charge        | 3