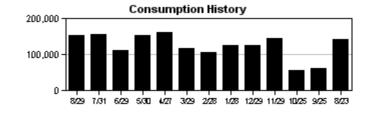

| 08/29/2023      | 31163           | 152200                   | GAL   | ACTUAL       | RECLAIM              |   |
| Service Address C              | harges                                                 |                  |                 |                 |                          |       |              |                      |   |
| Reclaimed Water Cl             | harge                                                  |                  | \$28.04         |                 |                          |       |              |                      |   |
| Total Service Addr             | ess Charges                                            |                  | \$28.04         |                 |                          |       |              |                      |   |



|                                |                                   | CUSTOMER NAI     | ME              | ACCOUNT         | NUMBER    | BIL  | L DATE       | DUE DATE             |
|--------------------------------|-----------------------------------|------------------|-----------------|-----------------|-----------|------|--------------|----------------------|
| EST. 1834                      | WA                                | TERSET NORTH     | I CDD           | 95816           | 54736     | 09/2 | 25/2023      | 10/16/2023           |
| Hillsborough<br>County Florida | Service Address<br>S-Page 2 of 24 | : 7218 HOURG     | GLASS DR        |                 |           |      |              |                      |
| METER<br>NUMBER                | PREVIOUS<br>DATE