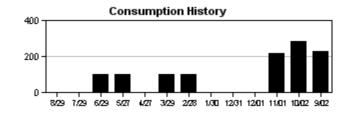

#### SUMMARY:

Cooler air temps will definitely slow growth down. Generally speaking water levels are still low. Preventative treatments are still taking place as a result of the lack of summer rainfall. Overall ponds are looking good heading into December. Merry Christma